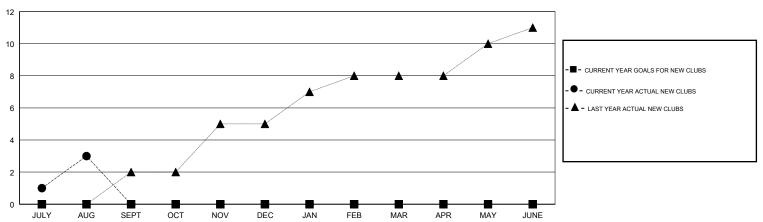

t 352

Results as of: 08/31/2018

## MT: AHMED MOSTAFA

## **LOCATION ARAB REP OF EGYPT**

GMT CA

| Clubs  RESULTS FOR 2018-2019 |   |   |   | Members  RESULTS FOR 2018-2019 |    |     |    |
|------------------------------|---|---|---|--------------------------------|----|-----|----|
|                              |   |   |   |                                |    |     |    |
| JULY/AUG/SEPT                | 0 | 3 | 1 | JULY/AUG/SEPT                  | 30 | 159 | 70 |
| OCT/NOV/DEC                  | 0 | 0 | 0 | OCT/NOV/DEC                    | 40 | 0   | 0  |
| JAN/FEB/MAR                  | 0 | 0 | 0 | JAN/FEB/MAR                    | 45 | 0   | 0  |
| APR/MAY/JUNE                 | 0 | 0 | 0 | APR/MAY/JUNE                   | 40 | 0   | 0  |

## GOALS AND ACTUAL NEW CLUBS CUMULATIVE



# GOALS AND ACTUAL MEMBERS CUMULATIVE



| ■ MEMBER GROWTH NET GOAL          |   |
|-----------------------------------|---|
| - ● - MEMBER GROWTH ACTUAL        |   |
| - ▲ - LAST YEAR MEMBERSHIP ACTUAL |   |
|                                   |   |
|                                   |   |
|                                   | • |

| DROPPED CLUBS: 1 |    |
|------------------|----|
| DROPPED MEMBERS  |    |
| DECEASED         | 0  |
| CLUB CANCELLED   | 24 |
| OTHER            | 46 |
| TOTAL            | 70 |

| 19 CLUBS OF 59 ADDED 1 OR MORE<br>NEW MEMBERS | GENDER DIST  MALE  FEMALE  Women Percentag | FIRIBUTION<br>677 (40.59%)<br>991 (59.41%)<br>ge Fiscal Year Goal: 0% |     |
|-----------------------------------------------|--------------------------------------------|------------