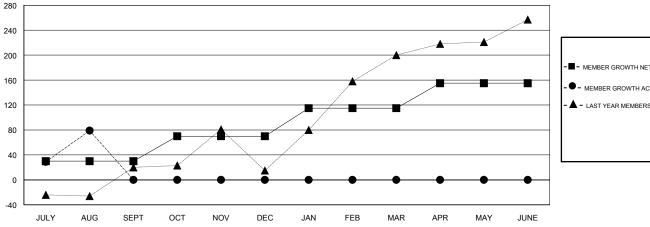

# GOALS AND ACTUAL MEMBERS CUMULATIVE

| ■ MEMBER GROWTH NET GOAL          |   |
|-----------------------------------|---|
| - ● - MEMBER GROWTH ACTUAL        |   |
| - ▲ - LAST YEAR MEMBERSHIP ACTUAL |   |
|                                   |   |
|                                   |   |
|                                   | • |